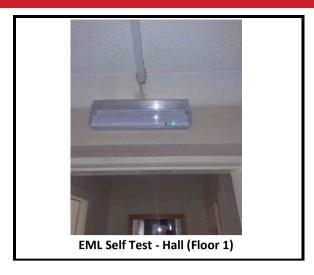

Test programs for identifying early failures can reduce the chances of failure of two adjacent luminaires at the same time.

| Emergency Lighting Inventory List |                |             |  |
|-----------------------------------|----------------|-------------|--|
| Туре                              | Location       | Expiry Date |  |
| EML Self Test                     | Hall (Floor 1) | 30/04/26    |  |